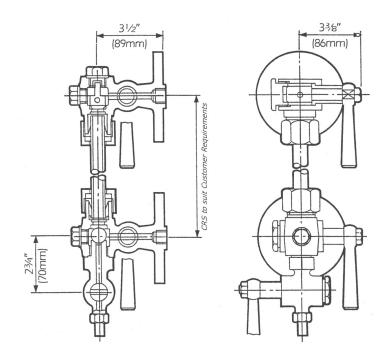

## Cast Finish Bronze Sleeve Packed Water Gauge Series 605

Cast Bronze Body and Trycock, Mangese Bronze Fittings.

P.T.F.E type Packing Sleeves.

Automatic Shut Off in both Top and Bottom Arms should Gauge Glass break. The Packing Sleeve is Self Lubricating and allows the Gauge to operate very easily under working conditions with little or no maintenance.

Flanged to ANSI.BS. or European Standards

## **When Ordering Please State:**

- 1. Size of Gauge Glass required i.e.1/2" or 3/4"
- 2. Distance between centres of top and bottom arms
- 3. Whether Left or Right Hand Gauge required
- 4. Whether Protector required Series 514
- 5. Whether Reflex required Series 614